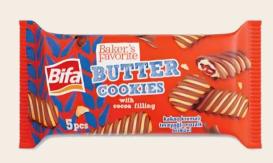

#### **BAKER'S BUTTER** MOSAIC BISCUIT WITH COCOA CREAM

| Item No. | Weight | Unit in<br>cart |  |
|----------|--------|-----------------|--|
| 8024     | 100g   | 22              |  |