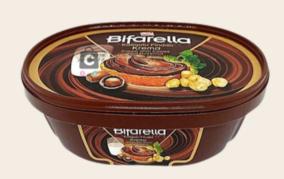

#### **BIFARELLA** CHOCOLATE HAZELNUT COCOA SPREAD

| Item No. | Weight | Unit in cart |
|----------|--------|--------------|
| 1220     | 300g   | 12           |