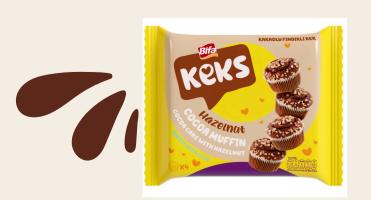

## CHOCO KEKS MUFFIN COCOA HAZELNUT MUFFIN CAKE

| Item No. | Weight | Unit in cart |
|----------|--------|--------------|
| 0726     | 200g   | 12           |