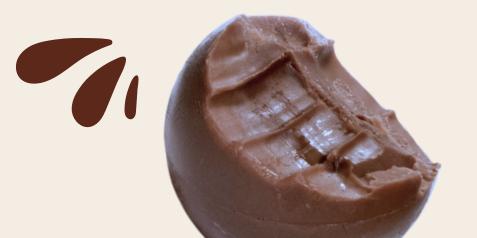

#### **KEKS OVAL** CHOCOLATE MINI CAKE WITH FILLING

| Item No. | Weight | Unit in cart |
|----------|--------|--------------|
| 4177G    | 180g   | 10           |