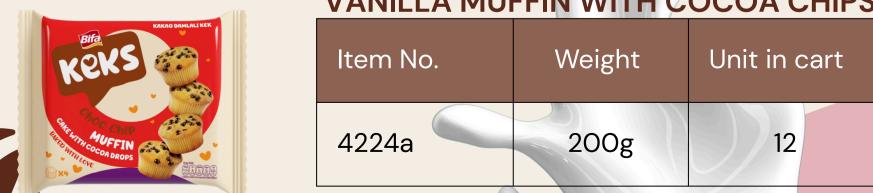

## CHOCO KEKS MUFFIN COCOA HAZELNUT MUFFIN CAKE

| Item No. | Weight | Unit in cart |
|----------|--------|--------------|
| 0726     | 200g   | 12           |