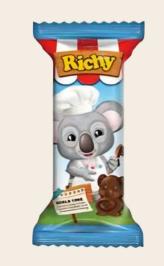

# RICHY CAKE WITH CHOCOLATE FILLING

| Item No. | Weight | Unit in cart |
|----------|--------|--------------|
| 4176G    | 55g    | 144          |

| KEKS KARE                |
|--------------------------|
| <b>CHOCOLATE COCONUT</b> |
| MARSHMALLOW CAKE         |