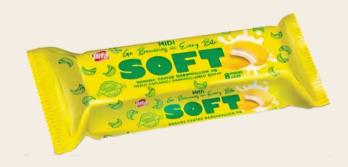

### SOFT BANANA-COATED MARSHMALLOW BISCUIT

| Item No. | Weight | Unit in<br>cart |
|----------|--------|-----------------|
| 0726     | 160g   | 12              |