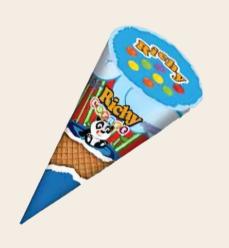

## RICHY CONE WAFFLE CONES WITH HAZELNUT CREAM

| Item No. | Weight | Unit in<br>cart |
|----------|--------|-----------------|
| 1000G    | 25g    | 144             |