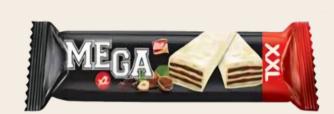

### MEGA WHITE WHITE CHOCOLATE COATED WAFFER

| Item No. | Weight | Unit in cart |
|----------|--------|--------------|
| 0960     | 55g    | 144          |