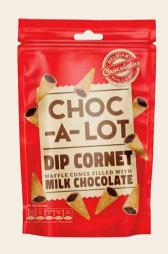

## CHOC A LOT MINI CONES WITH MILK CHOCOLATE

| Item No. | Weight | Unit in cart |
|----------|--------|--------------|
| 1003     | 120g   | 12           |