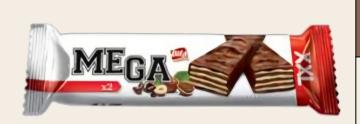

## MEGA CHOCOLATE COATED WAFFER

| ltem No. | Weight | Unit in cart |
|----------|--------|--------------|
| 0961     | 55g    | 144          |