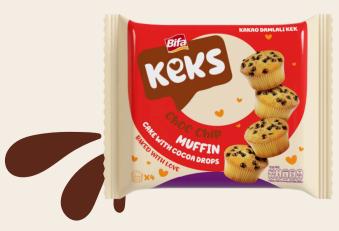

## CHOCO KEKS MUFFIN COCOA HAZELNUT MUFFIN CAKE

| Item No. | Weight | Unit in cart |
|----------|--------|--------------|
| 0726     | 200g   | 12           |