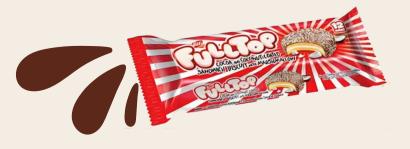

# FULLTOP/ CHOCOLATE COCONUT MARSHMALLOW BISCUITS

| Item No. | Weight | Unit in cart |
|----------|--------|--------------|
| 1656     | 50g    | 144          |